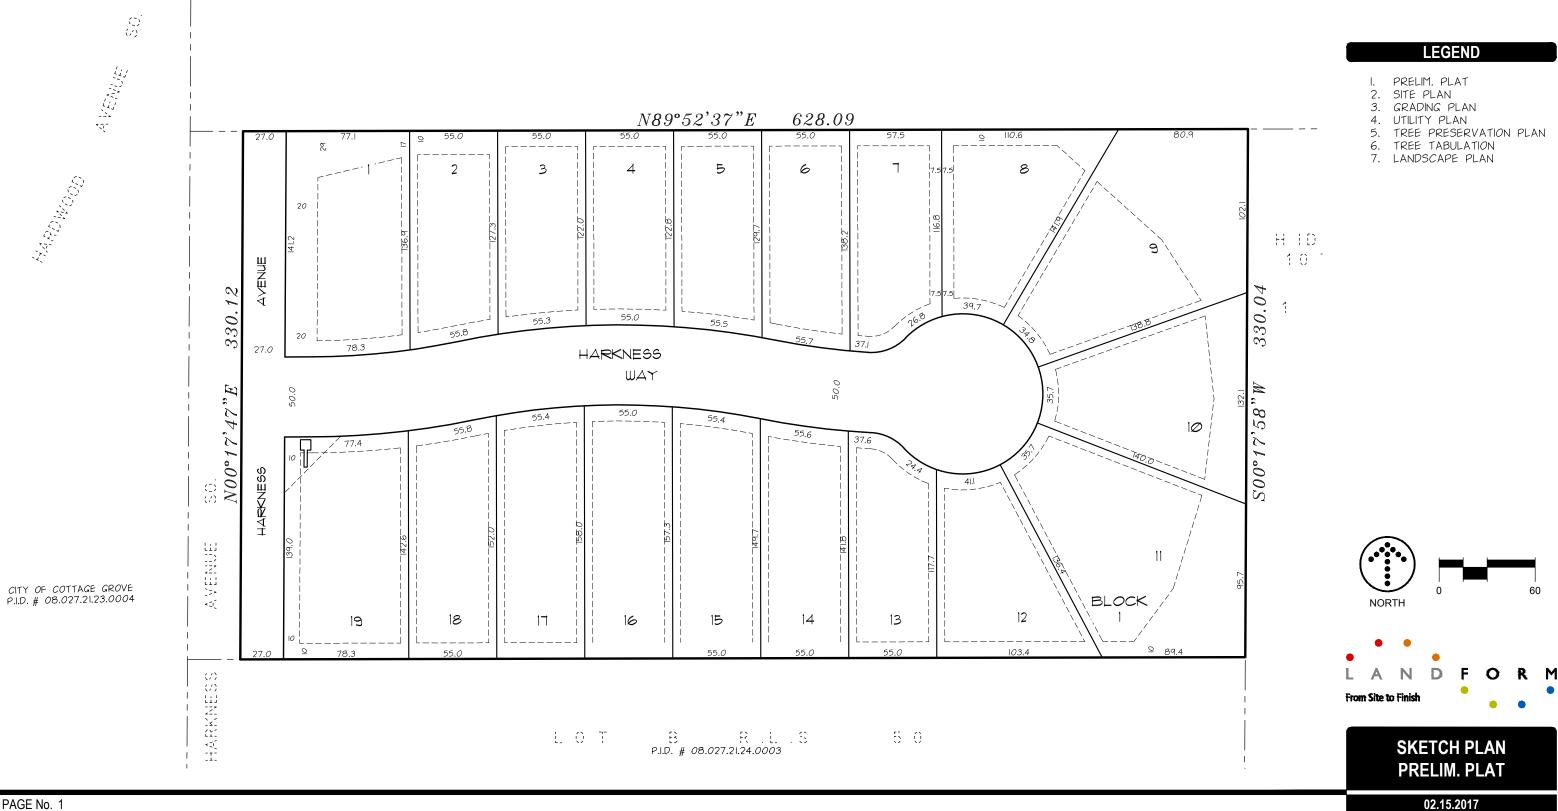

## VILLA OF HIDDEN VALLEY **OVERALL SITE SUMMARY** COTTAGE GROVE, MN TOTAL UNITS: 19 SINGLE FAMILY HOMES TOTAL AREA: 4.759 MIKE RYGH HOMES, INC. RIGHT-OF-WAY DEDICATION: 0.820 AC. 505 LAKESIDE DRIVE **BAYPORT, MINNESOTA 55003** V A L L EE Y 7 1 11 NET DEVELOPABLE AREA: 3.939 AC. TEL (651)938-9152 CIT' NET DENSITY: 4.82 UNITS/AC. LOT TABLE LOT # LOT AREA 10,881 AVENUE AVENUE 2 7,269 3 6,826 6,703 4 \_\_\_<u>20'\_REAR\_\_</u> SETBACK (TYP.) 5 6,915 6 7,394 7 7,545 827.0 FBW0 827.5 GF=835.0 825.0 FBW0 825.5 GF=833.0 829.0 FBW0 829.5 GF=837.0 822.7 FBW0 823.2 GF=830.7 829.0 FBW0 829.5 GF=837.0 8,882 8 H + D819.5 FBW0 <u>820.0</u> GF=827.5 9 14,871 1.0 10 10,840 25' FRONT SETBACK (TYP.) 14,966 Ш 12 8,468 HARKNESS 7,327 13 WAY 7,988 14 15 8,473 10 16 8,701 17 8,556 18 8,083 (/) GF=834.5 GF=838.5 GF=837.5 19 10,889 GF=838.0 GF=831.5 825.0 838.3 GF=828.0 820.5 834.3 837.3 831.3 837.3 827.8 GF=837.5 830.0 837.3 CITY OF COTTAGE GROVE P.I.D. # 08.027.21.23.0004 BLOCK NORTH From Site to Finish L 0 T 5 0 **SKETCH PLAN** SITE PLAN