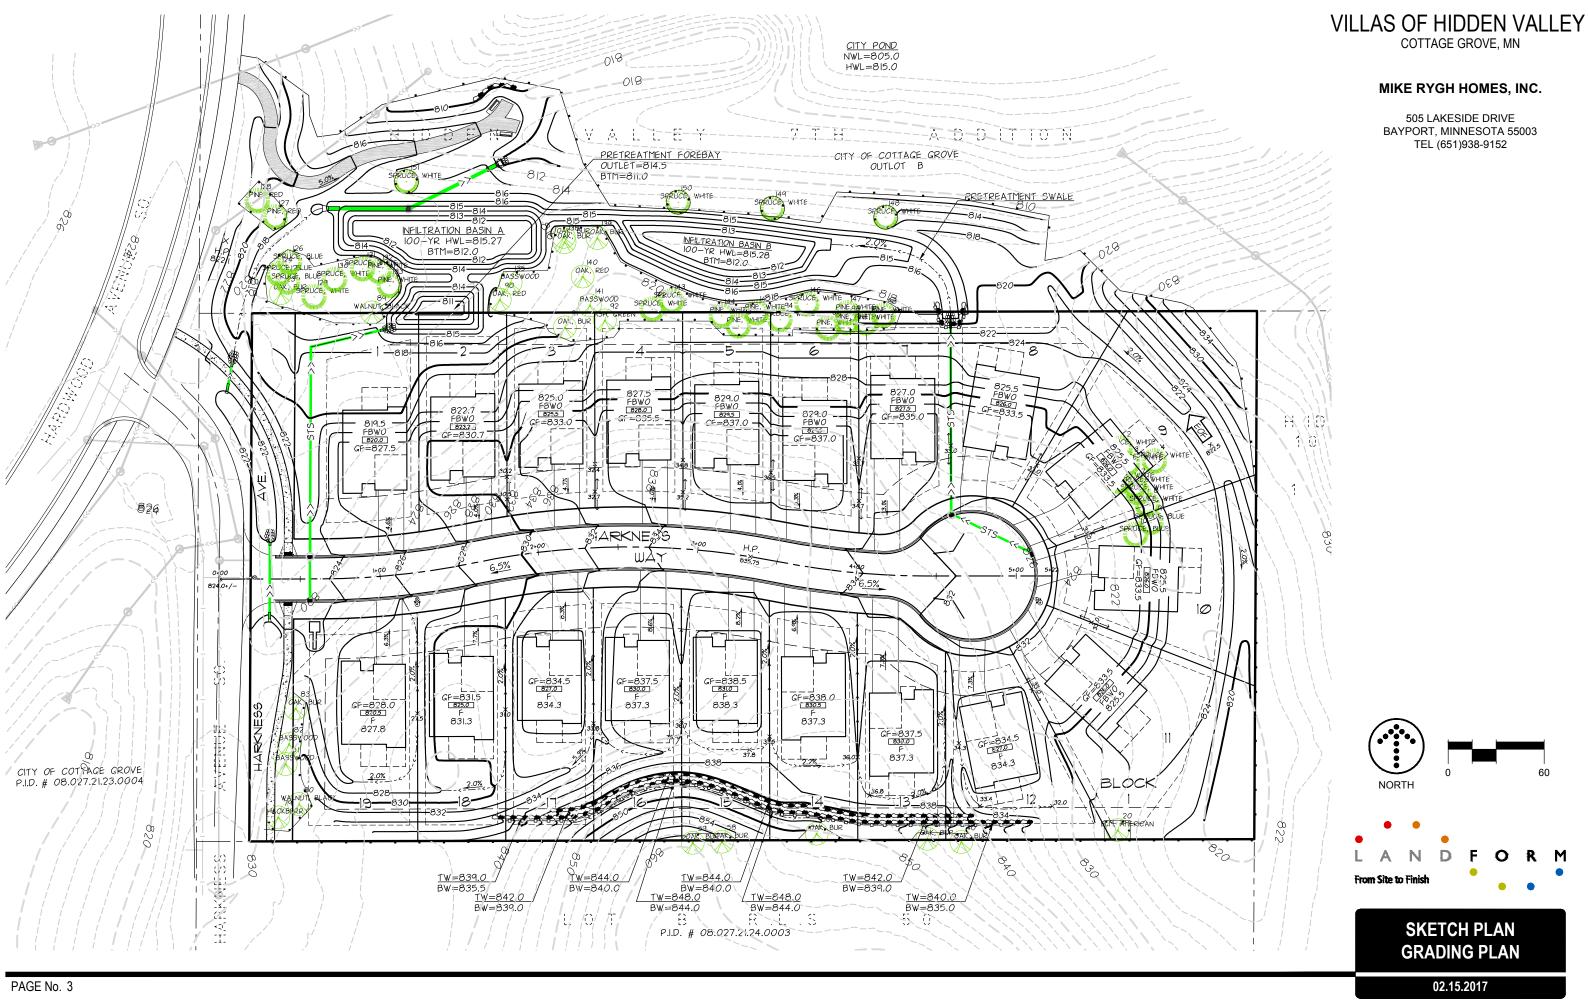

## VILLA OF HIDDEN VALLEY **OVERALL SITE SUMMARY** COTTAGE GROVE, MN TOTAL UNITS: 19 SINGLE FAMILY HOMES TOTAL AREA: 4.759 MIKE RYGH HOMES, INC. RIGHT-OF-WAY DEDICATION: 0.820 AC. 505 LAKESIDE DRIVE **BAYPORT, MINNESOTA 55003** V A L L EE Y 7 1 11 NET DEVELOPABLE AREA: 3.939 AC. TEL (651)938-9152 CIT' NET DENSITY: 4.82 UNITS/AC. LOT TABLE LOT # LOT AREA 10,881 AVENUE AVENUE 2 7,269 3 6,826 6,703 4 \_\_\_<u>20'\_REAR\_\_</u> SETBACK (TYP.) 5 6,915 6 7,394 7 7,545 827.0 FBW0 827.5 GF=835.0 825.0 FBW0 825.5 GF=833.0 829.0 FBW0 829.5 GF=837.0 822.7 FBW0 823.2 GF=830.7 829.0 FBW0 829.5 GF=837.0 8,882 8 H + D819.5 FBW0 <u>820.0</u> GF=827.5 9 14,871 1.0 10 10,840 25' FRONT SETBACK (TYP.) 14,966 Ш 12 8,468 HARKNESS 7,327 13 WAY 7,988 14 15 8,473 10 16 8,701 17 8,556 18 8,083 (/) GF=834.5 GF=838.5 GF=837.5 19 10,889 GF=838.0 GF=831.5 825.0 838.3 GF=828.0 820.5 834.3 837.3 831.3 837.3 827.8 GF=837.5 830.0 837.3 CITY OF COTTAGE GROVE P.I.D. # 08.027.21.23.0004 BLOCK NORTH From Site to Finish L 0 T 5 0 **SKETCH PLAN** SITE PLAN