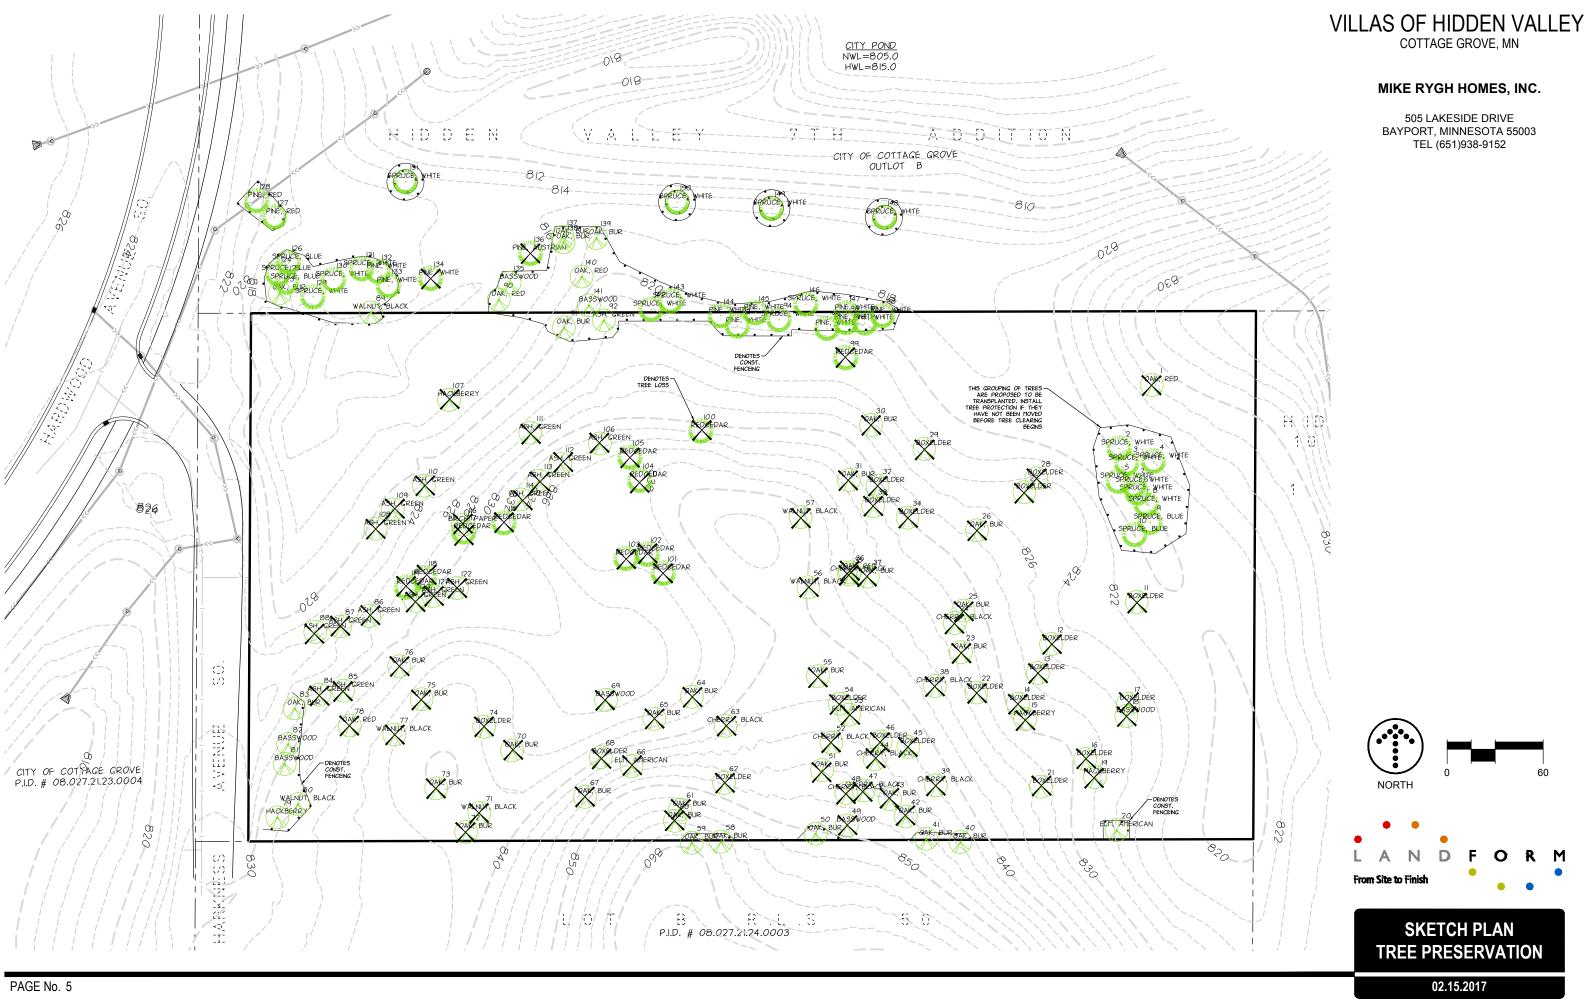

EE Y 7 1 11 NET DEVELOPABLE AREA: 3.939 AC. TEL (651)938-9152 CIT' NET DENSITY: 4.82 UNITS/AC. LOT TABLE LOT # LOT AREA 10,881 AVENUE AVENUE 2 7,269 3 6,826 6,703 4 \_\_\_<u>20'\_REAR\_\_</u> SETBACK (TYP.) 5 6,915 6 7,394 7 7,545 827.0 FBW0 827.5 GF=835.0 825.0 FBW0 825.5 GF=833.0 829.0 FBW0 829.5 GF=837.0 822.7 FBW0 823.2 GF=830.7 829.0 FBW0 829.5 GF=837.0 8,882 8 H + D819.5 FBW0 <u>820.0</u> GF=827.5 9 14,871 1.0 10 10,840 25' FRONT SETBACK (TYP.) 14,966 Ш 12 8,468 HARKNESS 7,327 13 WAY 7,988 14 15 8,473 10 16 8,701 17 8,556 18 8,083 (/) GF=834.5 GF=838.5 GF=837.5 19 10,889 GF=838.0 GF=831.5 825.0 838.3 GF=828.0 820.5 834.3 837.3 831.3 837.3 827.8 GF=837.5 830.0 837.3 CITY OF COTTAGE GROVE P.I.D. # 08.027.21.23.0004 BLOCK NORTH From Site to Finish L 0 T 5 0 **SKETCH PLAN** SITE PLAN





## VILLAS OF HIDDEN VALLEY

COTTAGE GROVE, MN

## MIKE RYGH HOMES, INC.

505 LAKESIDE DRIVE BAYPORT, MINNESOTA 55003 TEL (651)938-9152

| Tree # | Species       | Lost | DBH  | Condition | Stems | Height | Specimen |            |                           |        |              |              |        |    |     |     |                |   |            |