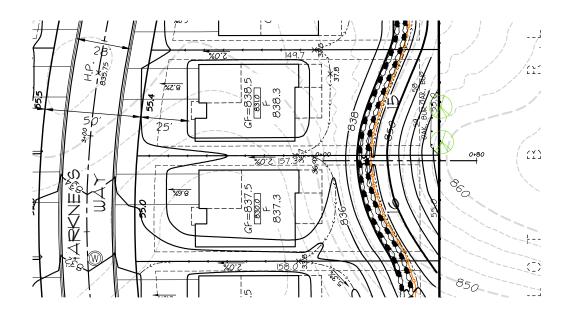

## VILLA OF HIDDEN VALLEY **OVERALL SITE SUMMARY** COTTAGE GROVE, MN TOTAL UNITS: 19 SINGLE FAMILY HOMES TOTAL AREA: 4.759 MIKE RYGH HOMES, INC. RIGHT-OF-WAY DEDICATION: 0.820 AC. 505 LAKESIDE DRIVE **BAYPORT, MINNESOTA 55003** V A L L EE Y 7 1 11 NET DEVELOPABLE AREA: 3.939 AC. TEL (651)938-9152 CIT' NET DENSITY: 4.82 UNITS/AC. LOT TABLE LOT # LOT AREA 10,881 AVENUE AVENUE 2 7,269 3 6,826 6,703 4 \_\_\_<u>20'\_REAR\_\_</u> SETBACK (TYP.) 5 6,915 6 7,394 7 7,545 827.0 FBW0 827.5 GF=835.0 825.0 FBW0 825.5 GF=833.0 829.0 FBW0 829.5 GF=837.0 822.7 FBW0 823.2 GF=830.7 829.0 FBW0 829.5 GF=837.0 8,882 8 H + D819.5 FBW0 <u>820.0</u> GF=827.5 9 14,871 1.0 10 10,840 25' FRONT SETBACK (TYP.) 14,966 Ш 12 8,468 HARKNESS 7,327 13 WAY 7,988 14 15 8,473 10 16 8,701 17 8,556 18 8,083 (/) GF=834.5 GF=838.5 GF=837.5 19 10,889 GF=838.0 GF=831.5 825.0 838.3 GF=828.0 820.5 834.3 837.3 831.3 837.3 827.8 GF=837.5 830.0 837.3 CITY OF COTTAGE GROVE P.I.D. # 08.027.21.23.0004 BLOCK NORTH From Site to Finish L 0 T 5 0 **SKETCH PLAN** SITE PLAN