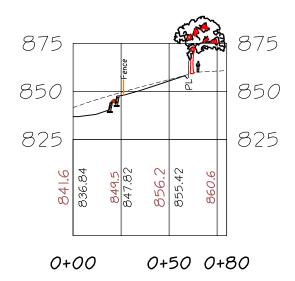

## VILLA OF HIDDEN VALLEY **OVERALL SITE SUMMARY** COTTAGE GROVE, MN TOTAL UNITS: 19 SINGLE FAMILY HOMES TOTAL AREA: 4.759 MIKE RYGH HOMES, INC. RIGHT-OF-WAY DEDICATION: 0.820 AC. 505 LAKESIDE DRIVE **BAYPORT, MINNESOTA 55003** V A L L EE Y 7 1 11 NET DEVELOPABLE AREA: 3.939 AC. TEL (651)938-9152 CIT' NET DENSITY: 4.82 UNITS/AC. LOT TABLE LOT # LOT AREA 10,881 AVENUE AVENUE 2 7,269 3 6,826 6,703 4 \_\_\_<u>20'\_REAR\_\_</u> SETBACK (TYP.) 5 6,915 6 7,394 7 7,545 827.0 FBW0 827.5 GF=835.0 825.0 FBW0 825.5 GF=833.0 829.0 FBW0 829.5 GF=837.0 822.7 FBW0 823.2 GF=830.7 829.0 FBW0 829.5 GF=837.0 8,882 8 H + D819.5 FBW0 <u>820.0</u> GF=827.5 9 14,871 1.0 10 10,840 25' FRONT SETBACK (TYP.) 14,966 Ш 12 8,468 HARKNESS 7,327 13 WAY 7,988 14 15 8,473 10 16 8,701 17 8,556 18 8,083 (/) GF=834.5 GF=838.5 GF=837.5 19 10,889 GF=838.0 GF=831.5 825.0 838.3 GF=828.0 820.5 834.3 837.3 831.3 837.3 827.8 GF=837.5 830.0 837.3 CITY OF COTTAGE GROVE P.I.D. # 08.027.21.23.0004 BLOCK NORTH From Site to Finish L 0 T 5 0 **SKETCH PLAN** SITE PLAN