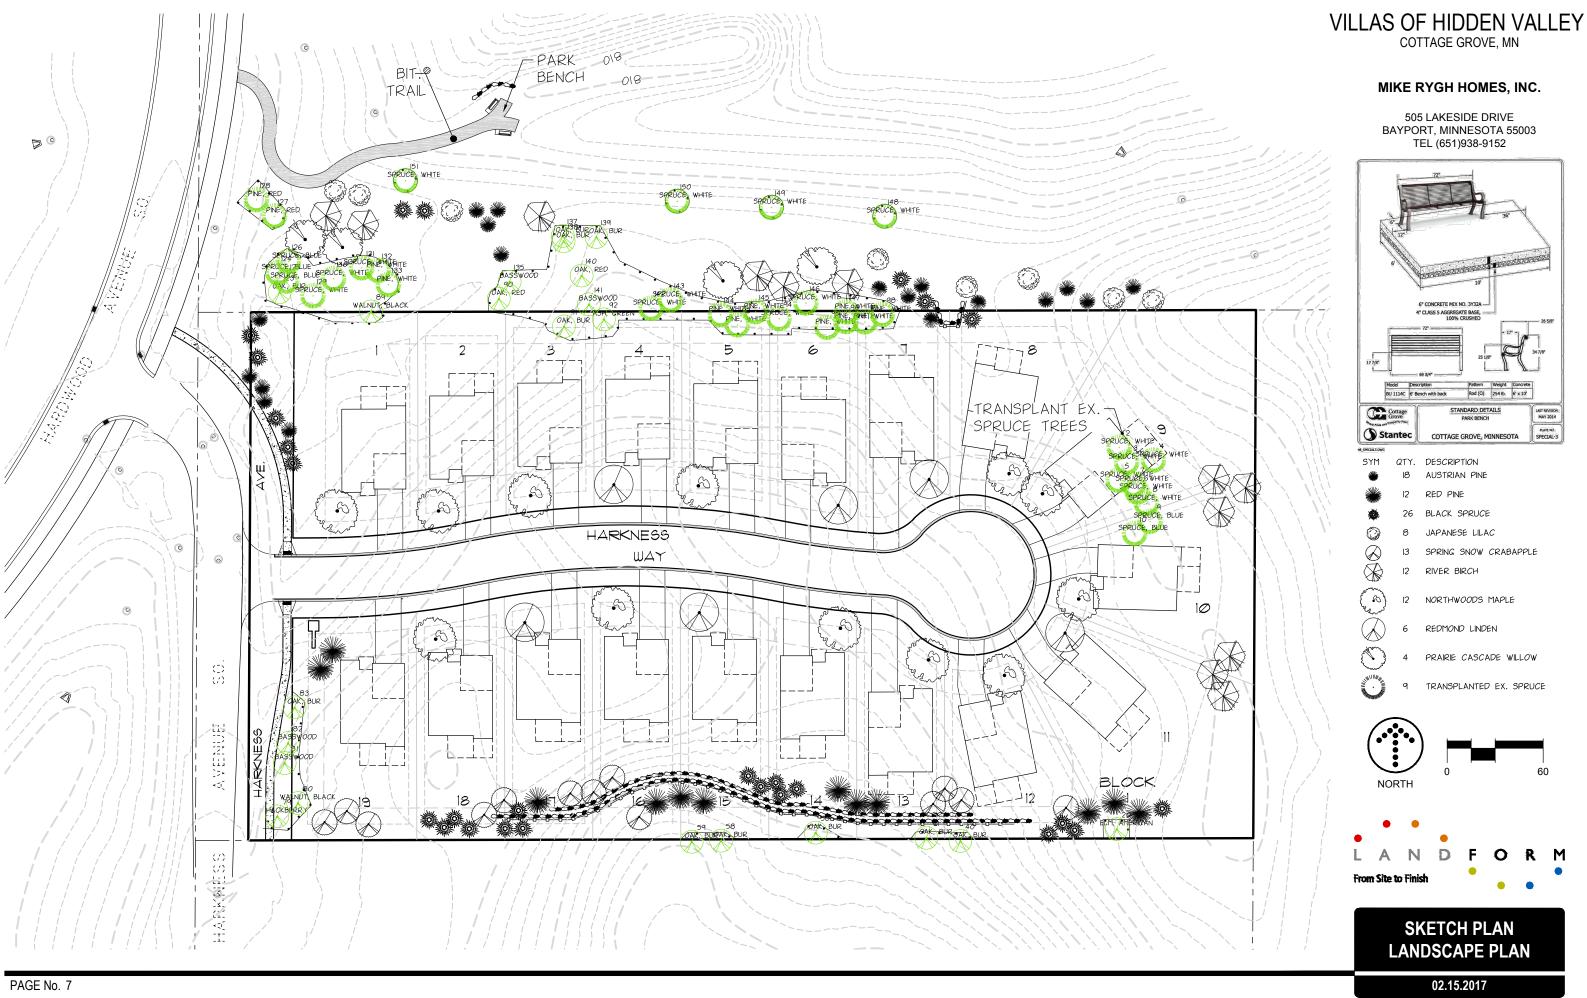

## VILLA OF HIDDEN VALLEY **OVERALL SITE SUMMARY** COTTAGE GROVE, MN TOTAL UNITS: 19 SINGLE FAMILY HOMES TOTAL AREA: 4.759 MIKE RYGH HOMES, INC. RIGHT-OF-WAY DEDICATION: 0.820 AC. 505 LAKESIDE DRIVE **BAYPORT, MINNESOTA 55003** V A L L EE Y 7 1 11 NET DEVELOPABLE AREA: 3.939 AC. TEL (651)938-9152 CIT' NET DENSITY: 4.82 UNITS/AC. LOT TABLE LOT # LOT AREA 10,881 AVENUE AVENUE 2 7,269 3 6,826 6,703 4 \_\_\_<u>20'\_REAR\_\_</u> SETBACK (TYP.) 5 6,915 6 7,394 7 7,545 827.0 FBW0 827.5 GF=835.0 825.0 FBW0 825.5 GF=833.0 829.0 FBW0 829.5 GF=837.0 822.7 FBW0 823.2 GF=830.7 829.0 FBW0 829.5 GF=837.0 8,882 8 H + D819.5 FBW0 <u>820.0</u> GF=827.5 9 14,871 1.0 10 10,840 25' FRONT SETBACK (TYP.) 14,966 Ш 12 8,468 HARKNESS 7,327 13 WAY 7,988 14 15 8,473 10 16 8,701 17 8,556 18 8,083 (/) GF=834.5 GF=838.5 GF=837.5 19 10,889 GF=838.0 GF=831.5 825.0 838.3 GF=828.0 820.5 834.3 837.3 831.3 837.3 827.8 GF=837.5 830.0 837.3 CITY OF COTTAGE GROVE P.I.D. # 08.027.21.23.0004 BLOCK NORTH From Site to Finish L 0 T 5 0 **SKETCH PLAN** SITE PLAN